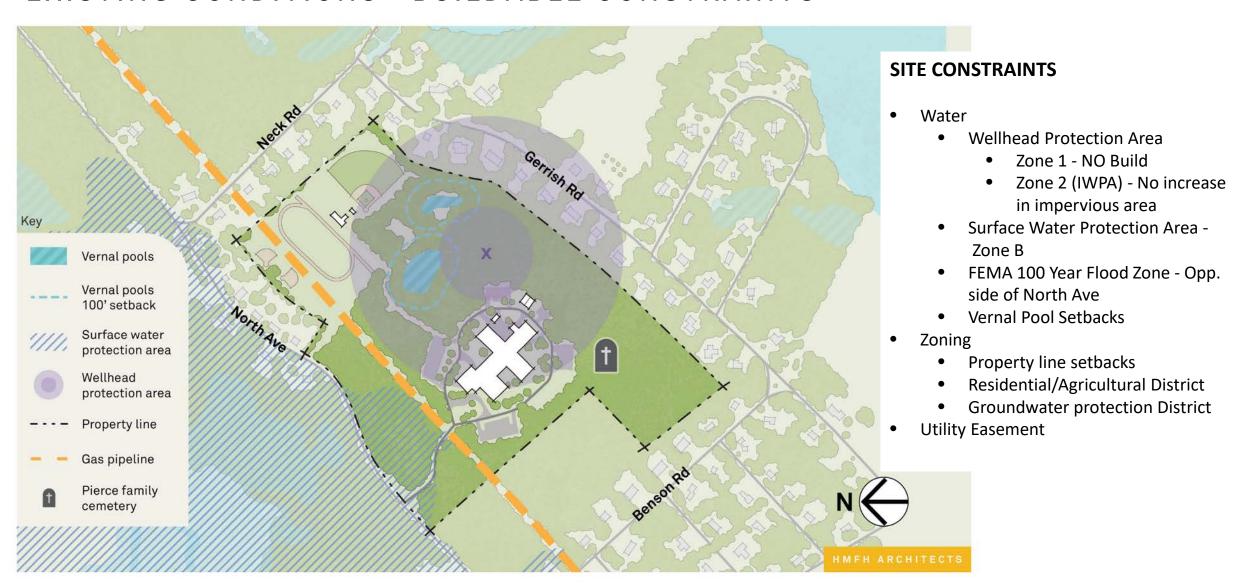

ree words that best describe Old Colony's culture of teaching and learning, workshop participants created the following Word Cloud.



- Family (13)
- Inclusive (10)
- Passion (7)
- Caring (6)
- Welcoming (6)
- Welcoming (b)
- Supportive (5)
- Creative (4)
- Creative (4)
- Small (4)
- Collaborative (3)
- Engaging (2)
- Bold (2)
- Personal (2)
- Learning
- Hope (1)

- Exiting
- Prepared
- Belonging
- Passionate
- Educational
- Safe
- Pride
- Analytical
- Energetic
- Innovative
- Partnership
- Team
- NurtureSmall community

- FutureConnection
- Lessons
- Inviting
- Accountability
- Workful
- Helpful
- Traditional
- Sportsmanship
- Hands-on
- Interactive
- Outdated
- Rural
- Conservative















# **EXISTING CONDITIONS - SITE PLAN**

## **EXISTING CONDITIONS - BUILDABLE CONSTRAINTS**



## **BUILDABLE AREA - APPROACH 1**

# OUTSIDE WELLHEAD PROTECTION AREA



#### **KEEP EXISTING WELL**

- **ADDITION RENOVATION** 
  - STAY OUTSIDE THE WELLHEAD PROTECTION AREA TO AVOID AN **INCREASE IN IMPERVIOUS AREA**
- **NEW CONSTRUCTION** 
  - **BUILD ON FIELDS**
  - NORTH SIDE OF UTILITY EASEMENT
  - **GROUND FLOOR FOOTPRINT NOT** LIMITED BY EXG BUILDING AREA

# **BUILDABLE AREA - APPROACH 2**

## WELLHEAD PROTECTION AREA - ZONE 2



## **BUILDABLE AREA - APPROACH 3**

# WELLHEAD PROTECTION AREA - ZONE 1





#### **ENROLLMENT OPTIONS - MSBA CERTIFICATION**

#### **Old Colony**

**Proposed CTE Enrollment/ Shop sizes** 

|                                                    |             | Design Enrollments |        |     |            |     |  |  |  |  |  |  |
|----------------------