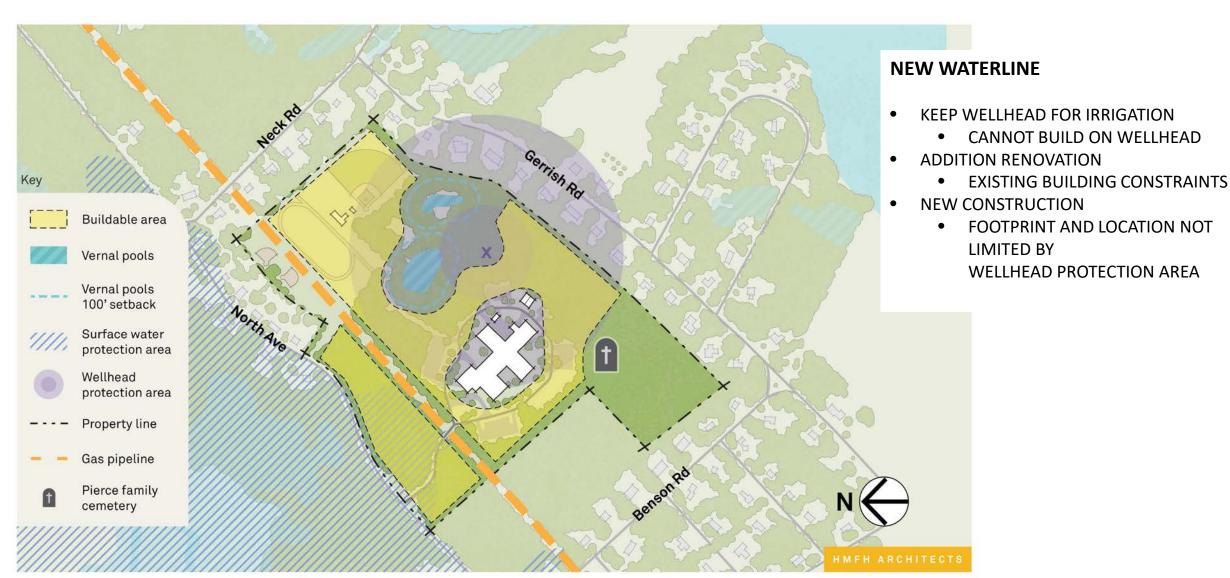

ommunity

- FutureConnection
- Lessons
- Inviting
- Accountability
- Workful
- Helpful
- Traditional
- Sportsmanship
- Hands-on
- Interactive
- Outdated
- Rural
- Conservative















# **EXISTING CONDITIONS - SITE PLAN**

## **EXISTING CONDITIONS - BUILDABLE CONSTRAINTS**



## **BUILDABLE AREA - APPROACH 1**

# OUTSIDE WELLHEAD PROTECTION AREA



#### **KEEP EXISTING WELL**

- **ADDITION RENOVATION** 
  - STAY OUTSIDE THE WELLHEAD PROTECTION AREA TO AVOID AN **INCREASE IN IMPERVIOUS AREA**
- **NEW CONSTRUCTION** 
  - **BUILD ON FIELDS**
  - NORTH SIDE OF UTILITY EASEMENT
  - **GROUND FLOOR FOOTPRINT NOT** LIMITED BY EXG BUILDING AREA

# **BUILDABLE AREA - APPROACH 2**

## WELLHEAD PROTECTION AREA - ZONE 2



## **BUILDABLE AREA - APPROACH 3**

# WELLHEAD PROTECTION AREA - ZONE 1





#### **ENROLLMENT OPTIONS - MSBA CERTIFICATION**

#### **Old Colony**

**Proposed CTE Enrollment/ Shop sizes** 

|                                                    |             | Design Enrollments |        |     |            |     |  |  |  |  |  |  |
|----------------------------------------------------|-------------|--------------------|--------|-----|------------|-----|--|--|--|--|--|--|
|                                                    | # Teachers  | 560                | 620    | 728 | 776        | 810 |  |  |  |  |  |  |
| Arts & Communication Services Cluster              |             | Her I              |        |     |            |     |  |  |  |  |  |  |
| Graphic Communication & Design                     | 3           | 40                 | 48     | 48  | 48