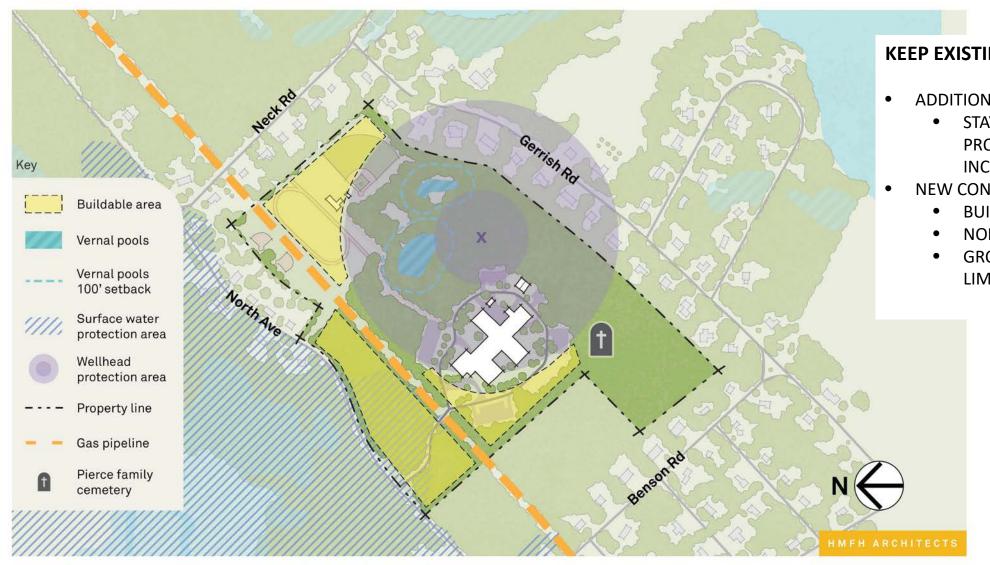

## **BUILDABLE AREA - APPROACH 1**

# OUTSIDE WELLHEAD PROTECTION AREA

#### **KEEP EXISTING WELL**

- **ADDITION RENOVATION** 
  - STAY OUTSIDE THE WELLHEAD PROTECTION AREA TO AVOID AN **INCREASE IN IMPERVIOUS AREA**
- **NEW CONSTRUCTION** 
  - **BUILD ON FIELDS**
  - NORTH SIDE OF UTILITY EASEMENT
  - **GROUND FLOOR FOOTPRINT NOT** LIMITED BY EXG BUILDING AREA