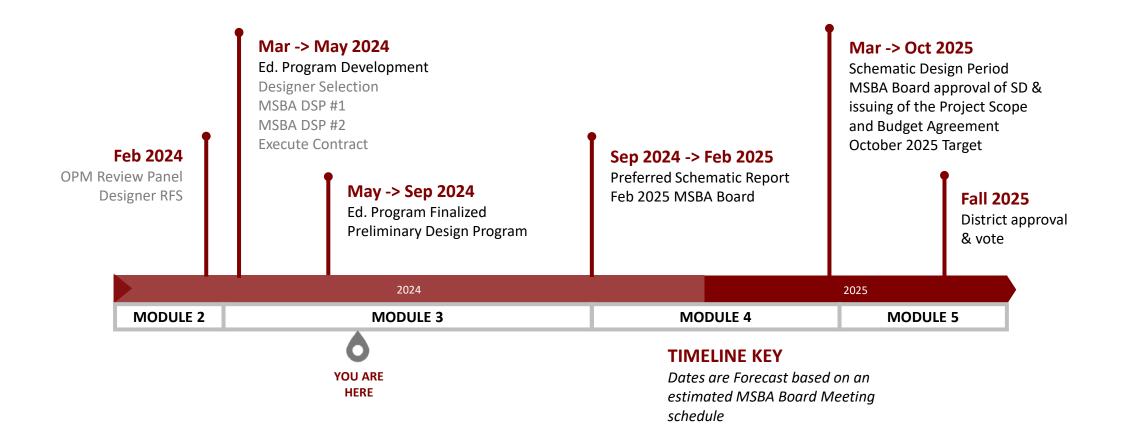

ts
- 560 Students MINIMUM
  - All programs at 40 students except Cosmetology, Health Careers, and Culinary to get to the 560 enrollment
- 620 Students
  - Right size all existing programs to support current DESE enrollment numbers
  - Culinary (Grows to 68 Students)
- 728 Students
  - Adds two new programs
    - Plumbing (48 Students)
    - HVAC (48 Students)
  - Culinary (Grows to 68 Students)
  - Elect Tech (Grows to 60 Students)
- 776 Students
  - 728 enrollment + Adds another new program
    - Dental (48 Students)
  - Culinary (Grows to 68 Students)
  - Elect Tech (Grows to 60 Students)
- 810 Students MAXIMUM
  - 776 enrollment + Adds another new program
    - Biotechnology (40 Students)
  - Culinary (Grows to 68 Students)
  - Elec Tech (Grows to 54 Students)



#### PROJECT TIMELINE



# PROJECT SCHEDULE

| Activity ID                     | Activity Name                                              | Original Start<br>Duration | Finish      |                                                              |
|---------------------------------|------------------------------------------------------------|----------------------------|-------------|--------------------------------------------------------------|
| <ul> <li>Preliminary</li> </ul> | Design Program                                             |                            |             |                                                              |
| A1110                           | School Dept Update Education Program                       | 50 02-Jan-24 A             | 11-Mar-24 A | pl Dept Update Education Prog