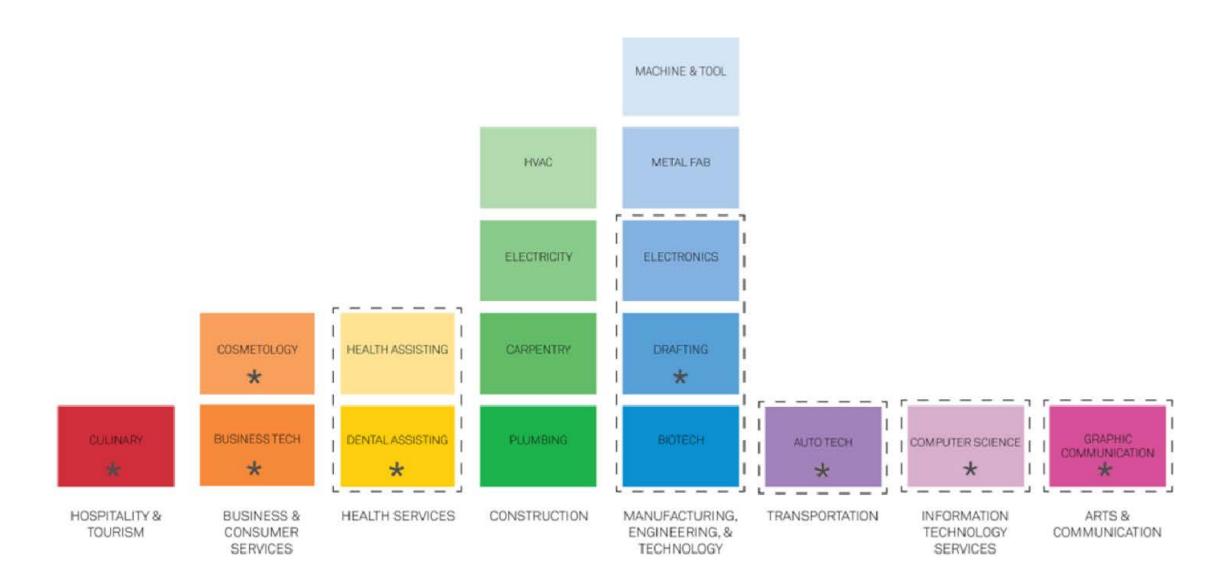

|
| MSBA Review Period                                              | 09/17/24              | 09/17/24    | +        |     | H  | $\vdash$ |      |    |       | -  | ╂ | 1 | -  | 1                                                |    | $\vdash$ |               |    |      | + |      |               |          |          | $\dashv$  | +             |
| Respond to MSBA Comments                                        | 09/18/24<br>10/8/2024 | 10/07/24    | -        | +   |    |          |      |    |       | -  | + | - | -  | ₩                                                |    |          | -             |    | -    | _ |      |               |          |          |           |               |



# DAY WITH TEACHERS AND STAFF - RECAP

## VOCATIONAL CLUSTERS - BUILDING A FRAMEWORK





## **EDUCATIONAL VISIONING - RECAP**



Educational Visioning Group Workshop One Notes June 11, 2024

#### Old Colony Culture of Teaching and Learning

When asked to share three words that best describe Old Colony's culture of teaching and learning, workshop participants created the following Word Cloud.



- Family (13)
- Inclusive (10)
- Passion (7)
- Caring (6)
- Welcoming (6)
- Welcoming (b)
- Supportive (5)
- Creative (4)
- Creative (4)
- Small (4)
- Collaborative (3)
- Engaging (2)
- Bold (2)
- Personal (2)
- Learning
- Hope (1)

- Exiting
- Prepared
- Belonging
- Passionate
- Educational
- Safe
- Pride
- Analytical
- Energetic
- Innovative
- Partnership
- Team
- NurtureSmall community

- FutureConnection
- Lessons
- Inviting
- Accountability
- Workful
- Helpful
- Traditional
- S