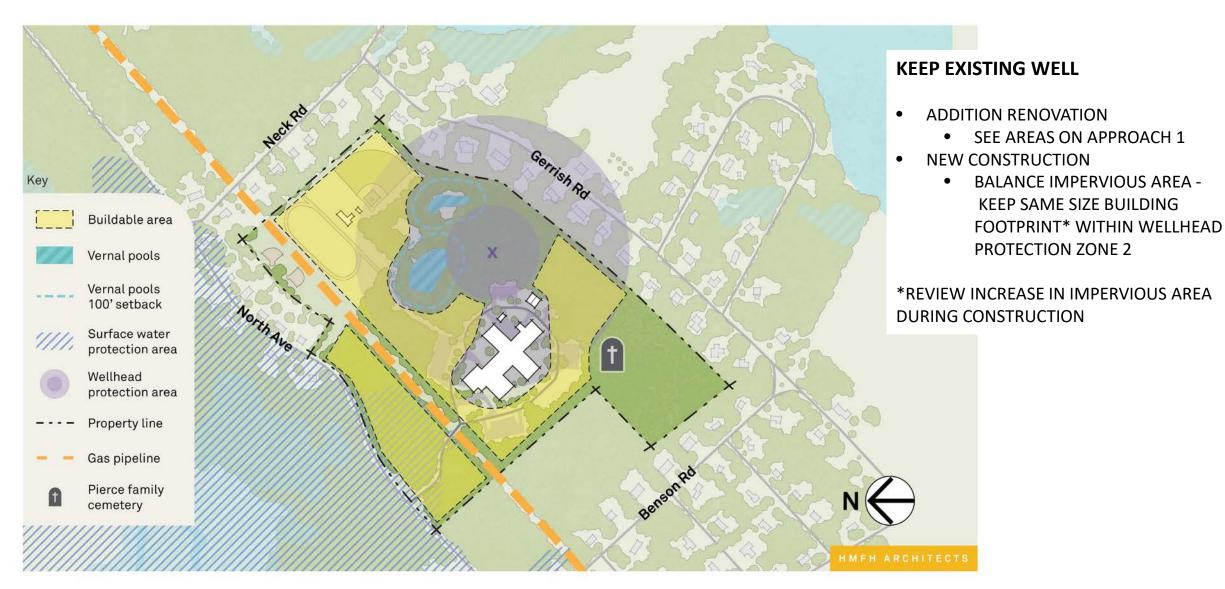

# **BUILDABLE AREA - APPROACH 2**

## WELLHEAD PROTECTION AREA - ZONE 2

#### **KEEP EXISTING WELL**

- **ADDITION RENOVATION** 
  - STAY OUTSIDE THE WELLHEAD PROTECTION AREA TO AVOID AN **INCREASE IN IMPERVIOUS AREA**
- **NEW CONSTRUCTION** 
  - **BUILD ON FIELDS**
  - NORTH SIDE OF UTILITY EASEMENT
  - **GROUND FLOOR FOOTPRINT NOT** LIMITED BY EXG BUILDING AREA